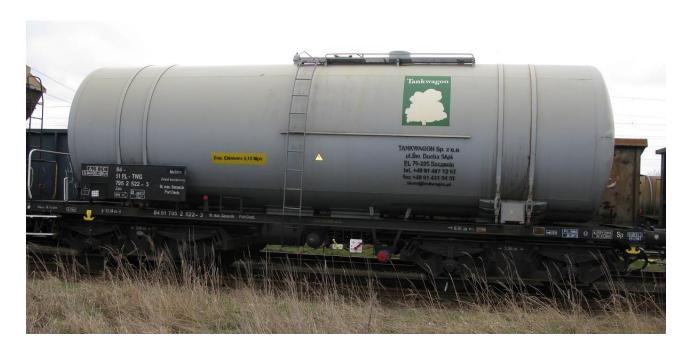

## 4-axle rail tank car 61 m<sup>3</sup>, for the transport of light petroleum products

Wagon type 406Rb

Page 1/2

## 1. General

Serie: Zas

Own weight: ca. 22,0 t, Axle load: 20,0 t

Limits load

(with an own weight 22,0 t):

|    | Α      | В      | С      |
|----|--------|--------|--------|
| 90 | 42,0 t | 50,0 t | 58,0 t |
| S  | 42,0 t | 50,0 t |        |

Type of brake: O-GP 16"
Minimal curven radius: 75 m

2. Running gear

Boggies: 1XTa

Wheelsets: rim, 920 mm

3. Tank

Capacity: 61 m<sup>3</sup>

Material: Steel St3SCuY (PN)

Design pressure: 4,0 bar
The tank RID-code: L1,5BN