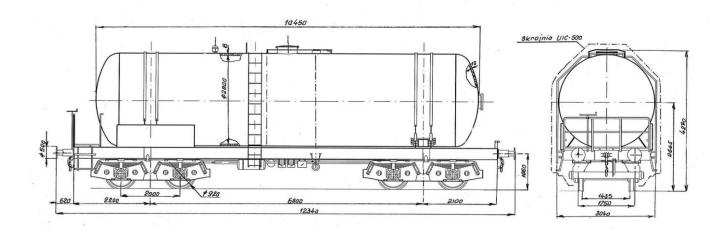

## 1. General

Serie: Zas

Own weight: ca. 22,0 t, Axle load: 20,0 t

Limits load

(with an own weight 22,0 t):

|    | Α      | В      | С      |
|----|--------|--------|--------|
| 90 | 42,0 t | 50,0 t | 58,0 t |
| S  | 42,0 t | 50,0 t |        |

Type of brake: O-GP 16"
Minimal curven radius: 75 m

2. Running gear

Boggies: 1XTa

Wheelsets: rim, 920 mm

3. Tank

Capacity: 61 m<sup>3</sup>

Material: Steel St3SCuY (PN)

Design pressure: 4,0 bar
The tank RID-code: L1,5BN

## 4-axle rail tank car 61 m<sup>3</sup>, for the transport of light petroleum products

Wagon type 406Rb

Page 2/2

Gas pendoleum:

4. Loading and unloading devices

Filling manhole: 1-screw DN500, in top of tank

Bottom valve: DN100 operated from the top (from the top of tank)

T-pipe: DN100

Discharging valves: 2 pcs. of the ball valves DN100 with connection M130x6