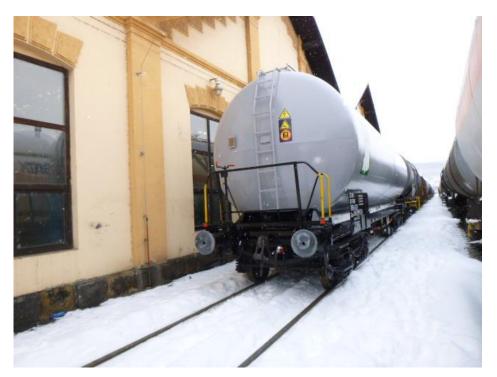

## **TECHNICAL DATA**

| 1. <u>General</u>              |            |        |        |        |        |
|--------------------------------|------------|--------|--------|--------|--------|
| Serie:                         | Zas        |        |        |        |        |
| Interoperability-Code:         | 33 RIV     |        |        |        |        |
| Country of registration:       | 87 F       |        |        |        |        |
| Manufacturing year:            | 1964       |        |        |        |        |
| Length over buffers:           | 14 020     | mm     |        |        |        |
| Distance between bogie center: | 8 330 mm   |        |        |        |        |
| Own weight:                    | ca. 19,6 t |        |        |        |        |
| Axle load:                     | 20,0 t     |        |        |        |        |
| Limits load:                   |            | Α      | B1     | B2     | С      |
| (for own weight: 19,6 t)       | S          | 44,4 t | 50,5 t | 52,4 t | 60,4 t |
|                                |            |        |        |        |        |

| Type of brake:                              | O Ch-GP 14"         |
|---------------------------------------------|---------------------|
| Handbrake:<br>Brake force of the handbrake: | yes<br>23,0 t       |
| 2. <u>Running Force:</u>                    |                     |
| Gauge bogie:                                | 1800 mm             |
| Bogies:                                     | Y25Cs               |
| Wheelsets:                                  | 920 mm, monoblock   |
| 3. <u>Tank</u>                              |                     |
| Capacity:                                   | 81,4 m <sup>3</sup> |
| Material:                                   | structural steel    |

| The tank RID-code:  | L4BN |
|---------------------|------|
| Heating:            | no   |
| Insulation:         | no   |
| Emptying residues:  | no   |
| Gas pendulum:       | no   |
| Forced ventilation: | no   |
| Safety valve:       | yes  |

| 4. Loading and unloading devices |                                                      |
|----------------------------------|------------------------------------------------------|
| Filling manhole:                 | 4-screw DN 500, on the top of tank                   |
| Bottom valve:                    | DN 100 opened mechanically from the down of wagon    |
| T-pipe:                          | DN 100                                               |
| Side valves:                     | 2 pcs. DN 100 ball valves with W4" thread connection |