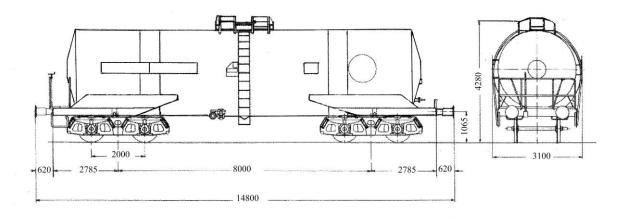

4-axle rail tank car 63m<sup>3</sup>, heated, insulated, for the transport of heavy petroleum products

Wagon type MB540-630

Page 1/2

103 R 60 m

| TECHNICAL DATA               |                                                            |
|------------------------------|------------------------------------------------------------|
| 1. <u>General</u>            |                                                            |
| Serie:                       | Zaes                                                       |
| Own weight:                  | ca. 24,5 t,                                                |
| Axle load:                   | 20,0 t                                                     |
| Limits load                  | A B C                                                      |
| (with an own weight 24,5 t): | <b>S</b> 39,5 t 47,5 t 55,5 t                              |
| Type of brake:               | KE-GP 14"                                                  |
| Minimal curven radius:       | 60 m                                                       |
| 2. <u>Running gear</u>       |                                                            |
| Boggies:                     | G56                                                        |
| Wheelsets:                   | monoblock, 985 mm                                          |
| 3. <u>Tank</u>               |                                                            |
| Capacity:                    | 63-65 m <sup>3</sup>                                       |
| Material:                    | Steel 1312 (SIS)                                           |
| Design pressure:             | 1,35 / 1,5 bar                                             |
| The tank RID-code:           | LGBF / L1,5BN                                              |
| Heating:                     | heating steam inside the tank, 8 pieces of heatings pipes, |
|                              | heating surfance ca. 25 m <sup>2</sup>                     |
| Insulation:                  | 80 mm mineral wool                                         |
| Residue emptying:            | -                                                          |
| Forced ventilation:          | -                                                          |
| Gas pendoleum:               | -                                                          |
|                              |                                                            |